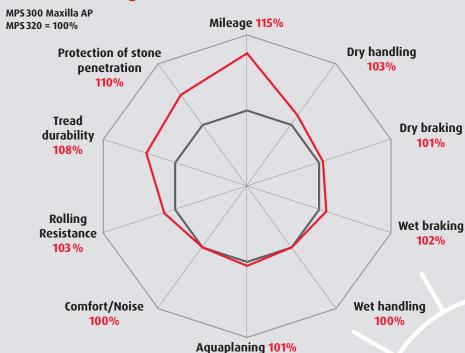

# **Performance Diagram**

### Better overall durability

The optimised sipe concept of the pattern and the reduced number of sipes provide very good protection against cuts and chips to increase the durability of the pattern.

# **Really robust construction**

Optimal stiffness distribution among the elements and robust construction increase the tyre's load capacity and extend its service life.

### Extra mileage

The optimised pattern design and compound give the tyre better mileage performance and protection against stone penetration.