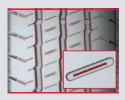

#### **Scuff Ribs**

Scuff rib with an additional rubber layer on the sidewall provides protection in the scuff prone area and thus guarantees extended tyre life.

MAXIII A A

Scuff Ribs Suffix "Matador"

Suffix "Maxilla AP" Suffix "MPS 300" (AP - All Purpose)