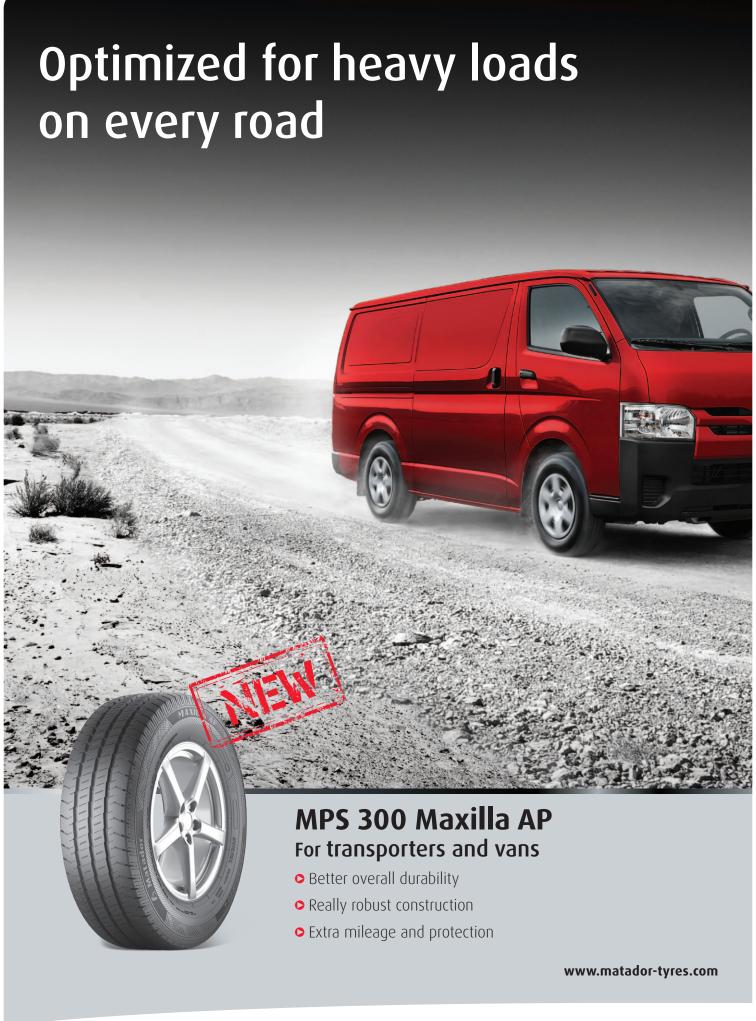

### Better overall durability

The optimised sipe concept of the pattern and the reduced number of sipes provide very good protection against cuts and chips to increase the durability of the pattern.